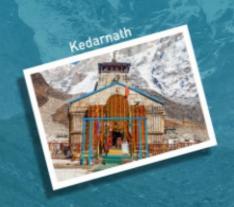

# CHARDHAM YATRA 2019

The Divine Doors of Chardham will open for the pilgrims soon!

Yamunotri - 7<sup>th</sup> May, 2019 | Gangotri - 7<sup>th</sup> May, 2019 Kedarnath - 9<sup>th</sup> May, 2019 | Badrinath - 10<sup>th</sup> May, 2019 Government has no policy for directing pilgrims through a particular route. It is the choice of pilgrims and tour operators. However, Government of Uttarakhand strives to provide basic facilities across all routes