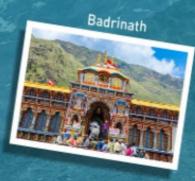

# CHARDHAM YATRA 2019

The Divine Doors of Chardham will open for the pilgrims soon!

Yamunotri - 7<sup>th</sup> May, 2019 | Gangotri - 7<sup>th</sup> May, 2019 Kedarnath - 9<sup>th</sup> May, 2019 | Badrinath - 10<sup>th</sup> May, 2019 Government has no policy for directing pilgrims through a particular route. It is the choice of pilgrims and tour operators. However, Government of Uttarakhand strives to provide basic facilities across all routes