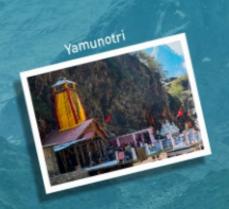

# CHARDHAM YATRA 2019

The Divine Doors of Chardham will open for the pilgrims soon!

Yamunotri - 7<sup>th</sup> May, 2019 | Gangotri - 7<sup>th</sup> May, 2019 Kedarnath - 9<sup>th</sup> May, 2019 | Badrinath - 10<sup>th</sup> May, 2019 Government has no policy for directing pilgrims through a particular route. It is the choice of pilgrims and tour operators. However, Government of Uttarakhand strives to provide basic facilities across all routes