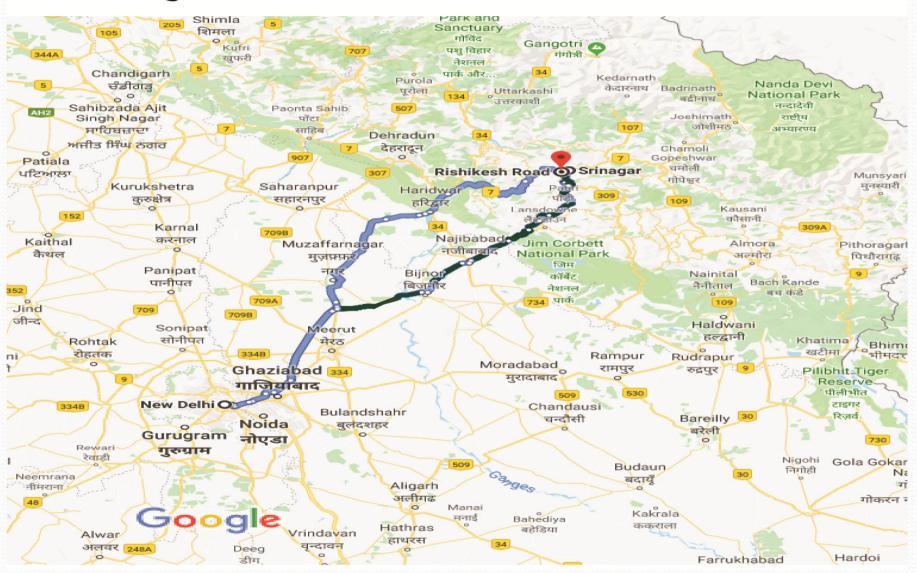

#### THREE ROUTES TO COMPLETE CHARDHAM

- Haridwar-Rishikesh--- Most Popular
- Herbertpur-Barkot---For pilgrims coming from North-West of Uttarakhand (Most suitable for Yamunotri & Gangotri pilgrims)
- Kotdwar-Pauri-Srinagar The following presentation is about this route. Last year pilgrims took this route also.

# HARIDWAR-RISHIKESH

AN AMAZING ALTERNATE ROUTE FOR CHARDHAM

**PAURI** 

# Srinagar via Rishikesh & via Pauri

#### DETAILS OF RISHIKESH ROUTE TO SRINAGAR GARHWAL

| PLACES                | DISTANCE                               | TIME        |
|-----------------------|----------------------------------------|-------------|
| Delhi to Khatauli     | 113 km (via Upper Ganga canal and NH9) | 2 hr 53 min |
| Khatauli to Rishikesh | 127 km                                 | 2hr 51 min  |
| Rishikesh to Srinagar | 112 km                                 | 4 hr 14 min |

TOTAL DISTANCE - 332 KM

TOTAL TIME- 8 HR 48 MIN

### **DETAILS OF ROUTE MAP VIA PAURI**

| PLACES                     | DISTANCE                | TIME        |
|----------------------------|-------------------------|-------------|
| ISBT, Delhi to Murad Nagar | 34 km( Via GT Road)     | ı hr 30 min |
| Muradnagar to Khatauli     | 64 km(UpperGanga canal) | ıhr 18min   |
| Khatauli to Bijnor         | 47 km (Meeurt Pauri NH) | ı hr 6 min  |
| Bijnor to Nazibabad        | 36 km (Via Kiratpur)    | 57 min      |
| Nazibabad to Kotdwara      | 24 km (NH 534)          | 45 min      |
| Kotdwara to Gumkhal        | 34 km ( NH 534)         | ıhr 12 min  |
| Gumkhal to Pauri           | 72 km ( NH 534)         | 2hr 8 min   |
| Pauri to Srinagar          | 30 km                   | ı hr        |

TOTAL DISTANCE - 341 KM

TOTAL TIME – 9 HR