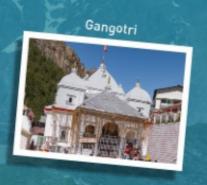

# CHARDHAM YATRA 2019

The Divine Doors of Chardham will open for the pilgrims soon!

Yamunotri - 7<sup>th</sup> May, 2019 | Gangotri - 7<sup>th</sup> May, 2019 Kedarnath - 9<sup>th</sup> May, 2019 | Badrinath - 10<sup>th</sup> May, 2019 Government has no policy for directing pilgrims through a particular route. It is the choice of pilgrims and tour operators. However, Government of Uttarakhand strives to provide basic facilities across all routes